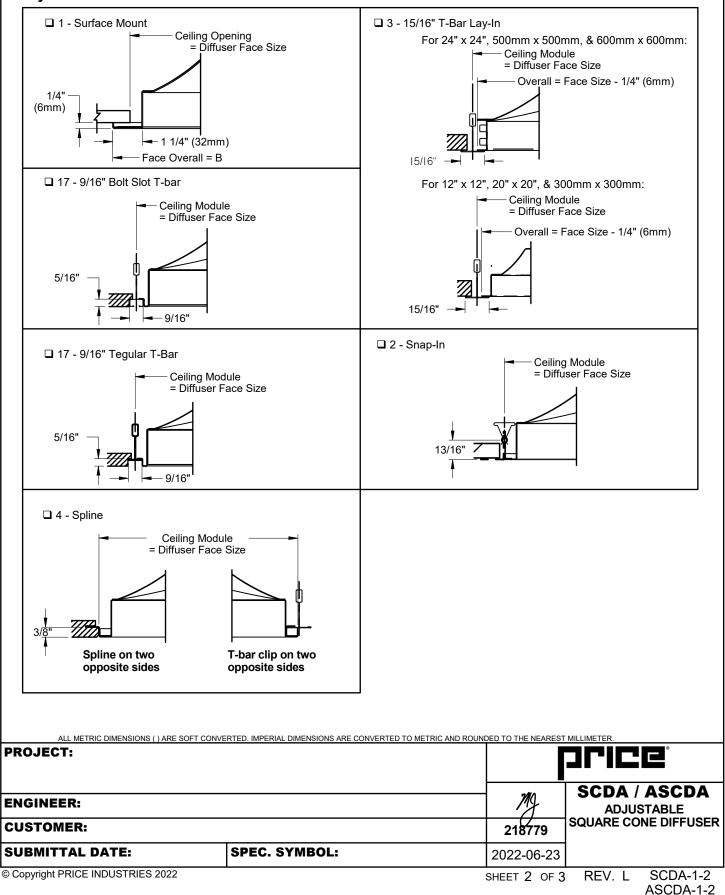

•   •   •   •   •   •   •   •   •   •   •   •   •   •   •   •   •   •   •   •   •   •   •   •   •   •   •   • | 4" 5" 6" 7" 8" 10" 12" 14"   13/4" 137/16" • • • • • 10" 12" 14"   13/4" 137/16" • • • • • • 10" 12" 14"   27/8" 215/8" • • • • • • • • •   33/4" 257/16" • • • • • • • •   44mm 341mm • • • • • • • •   73mm 549mm • • • • • • • • |

indicates available inlet size

ALL METRIC DIMENSIONS () ARE SOFT CONVERTED. IMPERIAL DIMENSIONS ARE CONVERTED TO METRIC AND ROUNDED TO THE NEAREST MILLIMETER **PROJECT:** SCDA / ASCDA **ENGINEER:** ADJUSTABLE SQUARE CONE DIFFUSER **CUSTOMER:** 218779 **SUBMITTAL DATE: SPEC. SYMBOL:** 2022-06-23 © Copyright PRICE INDUSTRIES 2022 REV. L SCDA-1-2 SHEET 1 OF 3 ASCDA-1-2



# SCDA, ASCDA Adjustable Square Cone Diffuser

# Lay-In & Surface Mount Frames:





# SCDA, ASCDA Adjustable Square Cone Diffuser

## Lay-in Panels: Available in SCDA only