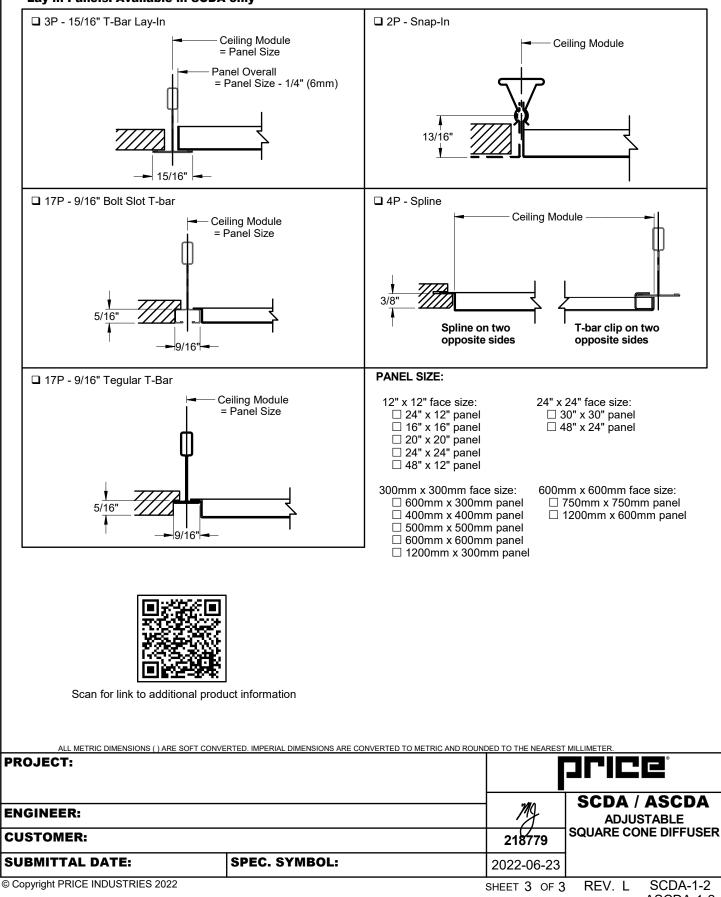

•   •   •   •   • | 4" 5" 6" 7" 8" 10" 12" 14"   13/4" 137/16" • • • • • 10" 12" 14"   13/4" 137/16" • • • • • • 10" 12" 14"   27/8" 215/8" • • • • • • • • •   33/4" 257/16" • • • • • • • •   44mm 341mm • • • • • • • •   73mm 549mm • • • • • • • • |

indicates available inlet size

ALL METRIC DIMENSIONS () ARE SOFT CONVERTED. IMPERIAL DIMENSIONS ARE CONVERTED TO METRIC AND ROUNDED TO THE NEAREST MILLIMETER **PROJECT:** SCDA / ASCDA **ENGINEER:** ADJUSTABLE SQUARE CONE DIFFUSER **CUSTOMER:** 218779 **SUBMITTAL DATE: SPEC. SYMBOL:** 2022-06-23 © Copyright PRICE INDUSTRIES 2022 REV. L SCDA-1-2 SHEET 1 OF 3 ASCDA-1-2



# SCDA, ASCDA Adjustable Square Cone Diffuser

# Lay-In & Surface Mount Frames:





# SCDA, ASCDA Adjustable Square Cone Diffuser

## Lay-in Panels: Available in SCDA only