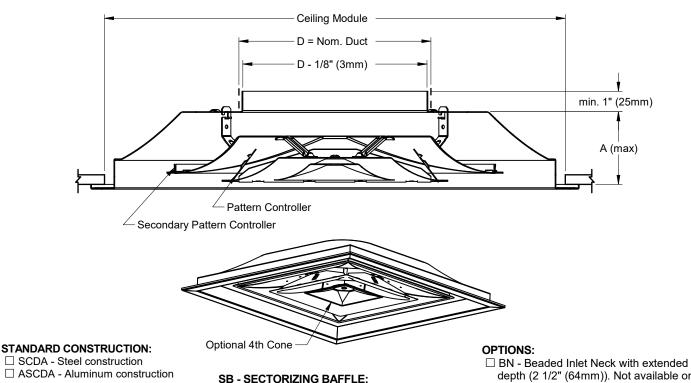

## NOTES:

- Dimension A varies with inlet size
- · Secondary pattern controllers apply to certain inlet sizes only
- Dampers and sectorizing baffles ship loose
- ASCDA available with style 1 & 3 only
- 20" x 20" & 500mm x 500mm available in styles 1 & 3 only
- For 9/16" flat tee installation with style 31 frame, cross-tees must be firmly secured. Locking any unopposed cross tees to the main beam with clips such as Armstrong STAC is recommended. Corner clips from ceiling suppliers may also be used, or order 916 clip in GRD-PARTS (confirming fit with ceiling on site is recommended)
- Factory tolerance ± 1/32" (1mm)

- Steel construction -🗆 90 - 3 Way pattern
- □ 180 2 Way pattern
- 270 1 Way pattern
- (N/A if a damper is selected)

### DAMPERS:

- □ VCR7 Radial opposed blade steel damper (N/A with 4", 5", or 7" inlets)
- VCR8 Full Flow duct mounted steel damper □ VCR8E - Full Flow diffuser mounted steel
- damper
- □ VCR9 Radial diffuser mounted steel damper (N/A with 4", 5", 7", or 15" inlets)

- depth (2 1/2" (64mm)). Not available on ASCDA
- □ FC Fixed core is available only for 24"x24" & 600mm x 600mm style 3 only.
- □ RC Removable core is available for all sizes and styles
- $\Box$  4C 4th cone (24"x24" and 600mm x 600mm units only)
- □ MRI aluminun construction. Available for ASCDA 24"x24" & 600mm x 600mm, styles 1 & 3 only. Not available with 4th cone, dampers, EHT or sectorizing baffle options.
- Hangers
- □ Integral hanger loops (standard) EHT - Extended hanger tabs

| Α      | В                                          | Duct Size                                                                           |                                                                                                                                                                              |                                                                                                                                                                                                                         |                                                                                                                                                                                                                                                                       |                                                                                                                                                                                                                                                                                                            |                                                                                                                                        |                                                                                                                                                           |                                                                                                                                                                                                                                                                                                                                                                                                                                                                                                                       |                                                                                                                                                                                                                                     |
|--------|--------------------------------------------|-------------------------------------------------------------------------------------|------------------------------------------------------------------------------------------------------------------------------------------------------------------------------|-------------------------------------------------------------------------------------------------------------------------------------------------------------------------------------------------------------------------|-----------------------------------------------------------------------------------------------------------------------------------------------------------------------------------------------------------------------------------------------------------------------|------------------------------------------------------------------------------------------------------------------------------------------------------------------------------------------------------------------------------------------------------------------------------------------------------------|----------------------------------------------------------------------------------------------------------------------------------------|-----------------------------------------------------------------------------------------------------------------------------------------------------------|-----------------------------------------------------------------------------------------------------------------------------------------------------------------------------------------------------------------------------------------------------------------------------------------------------------------------------------------------------------------------------------------------------------------------------------------------------------------------------------------------------------------------|-------------------------------------------------------------------------------------------------------------------------------------------------------------------------------------------------------------------------------------|
|        |                                            | 4"                                                                                  | 5"                                                                                                                                                                           | 6"                                                                                                                                                                                                                      | 7"                                                                                                                                                                                                                                                                    | 8"                                                                                                                                                                                                                                                                                                         | 10"                                                                                                                                    | 12"                                                                                                                                                       | 14"                                                                                                                                                                                                                                                                                                                                                                                                                                                                                                                   | 15"                                                                                                                                                                                                                                 |
| 1 3/4" | 13 7/16"                                   | ٠                                                                                   | ٠                                                                                                                                                                            | •                                                                                                                                                                                                                       | •                                                                                                                                                                                                                                                                     | ٠                                                                                                                                                                                                                                                                                                          |                                                                                                                                        |                                                                                                                                                           |                                                                                                                                                                                                                                                                                                                                                                                                                                                                                                                       |                                                                                                                                                                                                                                     |
| 2 7/8" | 21 5/8"                                    |                                                                                     |                                                                                                                                                                              | •                                                                                                                                                                                                                       |                                                                                                                                                                                                                                                                       | •                                                                                                                                                                                                                                                                                                          | ٠                                                                                                                                      |                                                                                                                                                           |                                                                                                                                                                                                                                                                                                                                                                                                                                                                                                                       |                                                                                                                                                                                                                                     |
| 3 3/4" | 25 7/16"                                   |                                                                                     |                                                                                                                                                                              | •                                                                                                                                                                                                                       |                                                                                                                                                                                                                                                                       | ٠                                                                                                                                                                                                                                                                                                          | ٠                                                                                                                                      | •                                                                                                                                                         | ٠                                                                                                                                                                                                                                                                                                                                                                                                                                                                                                                     | ٠                                                                                                                                                                                                                                   |
| 44mm   | 341mm                                      | •                                                                                   | ٠                                                                                                                                                                            | •                                                                                                                                                                                                                       | •                                                                                                                                                                                                                                                                     | •                                                                                                                                                                                                                                                                                                          |                                                                                                                                        |                                                                                                                                                           |                                                                                                                                                                                                                                                                                                                                                                                                                                                                                                                       |                                                                                                                                                                                                                                     |
| 73mm   | 549mm                                      |                                                                                     |                                                                                                                                                                              | •                                                                                                                                                                                                                       |                                                                                                                                                                                                                                                                       | ٠                                                                                                                                                                                                                                                                                                          | ٠                                                                                                                                      |                                                                                                                                                           |                                                                                                                                                                                                                                                                                                                                                                                                                                                                                                                       |                                                                                                                                                                                                                                     |
| 95mm   | 646mm                                      |                                                                                     |                                                                                                                                                                              | •                                                                                                                                                                                                                       |                                                                                                                                                                                                                                                                       | ٠                                                                                                                                                                                                                                                                                                          | •                                                                                                                                      | •                                                                                                                                                         | •                                                                                                                                                                                                                                                                                                                                                                                                                                                                                                                     | •                                                                                                                                                                                                                                   |
|        | 1 3/4"<br>2 7/8"<br>3 3/4"<br>44mm<br>73mm | 13/4" 137/16"   27/8" 215/8"   33/4" 257/16"   44mm 341mm   73mm 549mm   95mm 646mm | 4"       13/4"     137/16"     •       27/8"     215/8"     •       33/4"     257/16"     •       44mm     341mm     •       73mm     549mm     •       95mm     646mm     • | 4"     5"       13/4"     137/16"     •     •       27/8"     215/8"     /     •       33/4"     257/16"     /     •       44mm     341mm     •     •       73mm     549mm     /     •       95mm     646mm     /     • | 4"     5"     6"       13/4"     13 7/16"     •     •     •       27/8"     21 5/8"     ·     •     •       33/4"     25 7/16"     ·     •     •       44mm     341mm     •     •     •       73mm     549mm     ·     •     •       95mm     646mm     ·     ·     • | 4"     5"     6"     7"       13/4"     137/16"     •     •     •     •       27/8"     215/8"     ·     •     •     •     •       33/4"     257/16"     ·     ·     •     •     •     •       44mm     341mm     •     •     •     •     •     •       73mm     549mm     ·     •     •     •     •     • | 4" 5" 6" 7" 8"   13/4" 13 7/16" • • • •   27/8" 21 5/8" · • • •   33/4" 25 7/16" · • • •   44mm 341mm • • • • •   73mm 549mm · • • • • | 4" 5" 6" 7" 8" 10"   13/4" 137/16" • • • • • •   27/8" 215/8" · • • • • • •   33/4" 257/16" · · • • • • •   44mm 341mm • • • • • •   73mm 549mm · • • • • | 4"   5"   6"   7"   8"   10"   12"     13/4"   137/16"   •   •   •   •   •   10"   12"     13/4"   137/16"   •   •   •   •   •   •   10"   12"     27/8"   215/8"   •   •   •   •   •   •   •   •   •   •   •   •   •   •   •   •   •   •   •   •   •   •   •   •   •   •   •   •   •   •   •   •   •   •   •   •   •   •   •   •   •   •   •   •   •   •   •   •   •   •   •   •   •   •   •   •   •   •   •   •   •   •   •   •   •   •   •   •   •   •   •   •   •   •   •   •   •   •   •   •   •   •   •   •   • | 4" 5" 6" 7" 8" 10" 12" 14"   13/4" 137/16" • • • • • 10" 12" 14"   13/4" 137/16" • • • • • • 10" 12" 14"   27/8" 215/8" • • • • • • • • •   33/4" 257/16" • • • • • • • •   44mm 341mm • • • • • • • •   73mm 549mm • • • • • • • • |

indicates available inlet size

ALL METRIC DIMENSIONS () ARE SOFT CONVERTED. IMPERIAL DIMENSIONS ARE CONVERTED TO METRIC AND ROUNDED TO THE NEAREST MILLIMETER **PROJECT:** SCDA / ASCDA **ENGINEER:** ADJUSTABLE SQUARE CONE DIFFUSER **CUSTOMER:** 218779 **SUBMITTAL DATE: SPEC. SYMBOL:** 2022-06-23 © Copyright PRICE INDUSTRIES 2022 REV. L SCDA-1-2 SHEET 1 OF 3 ASCDA-1-2